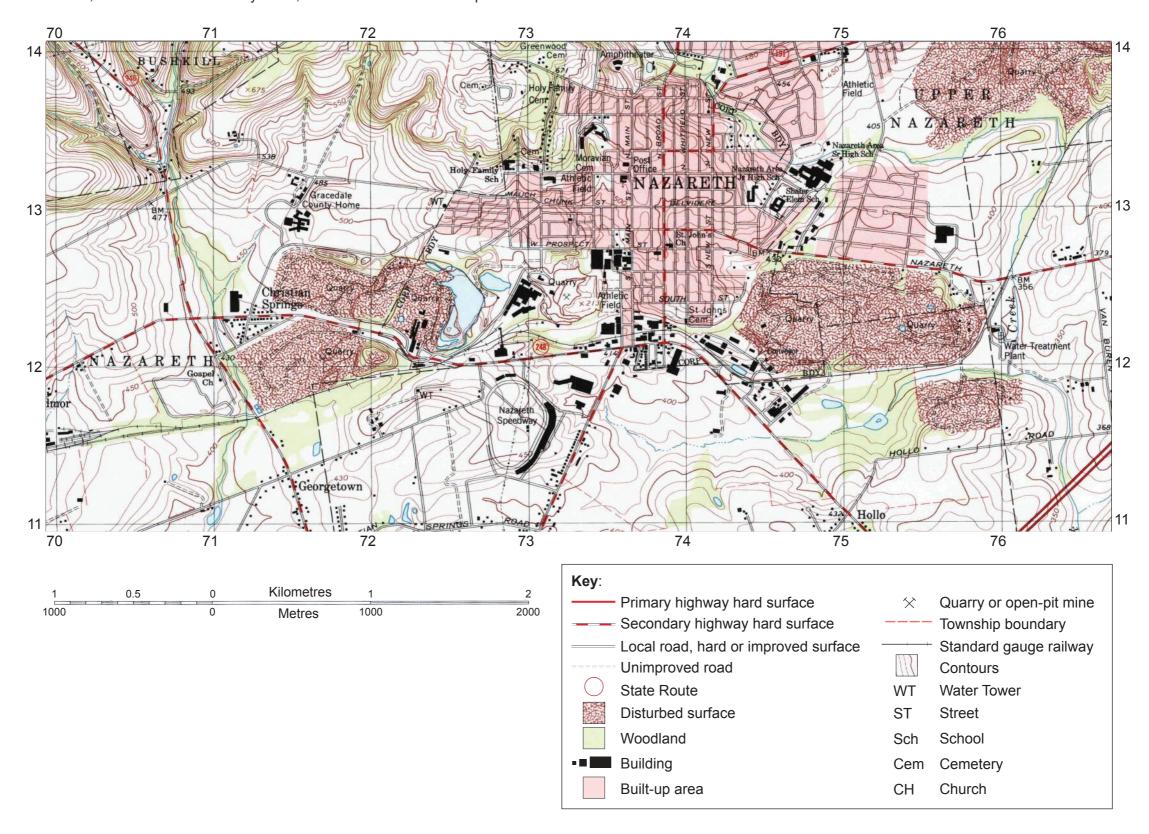

## Option C — Extreme environments

**5.** The photograph shows a feature formed by erosion in the Atacama Desert in Chile.

[Source: © International Baccalaureate Organization 2015]

13. The map shows Nazareth, an urban area in Pennsylvania, USA. The scale of the map is 1:24 000.

[Source: http://www.usgs.gov/visual-id/credit\_usgs.htm]