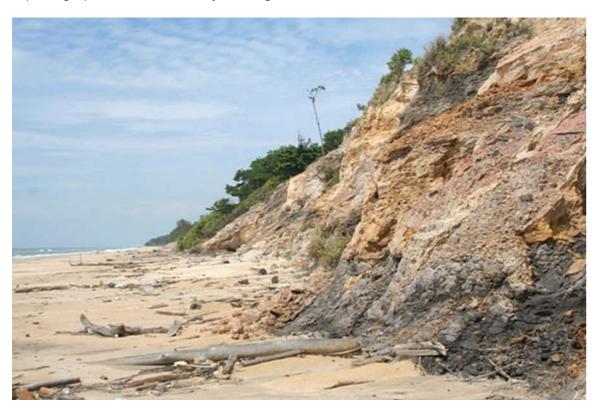

## Option B — Oceans and their coastal margins

**4.** The photograph shows an actively eroding cliff.

[Source: © International Baccalaureate Organization 2015]