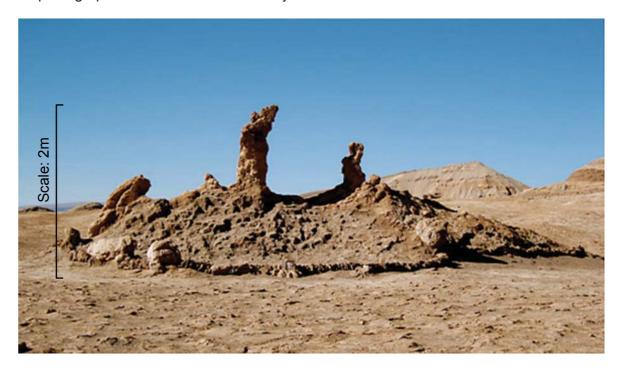

## Option C — Extreme environments

**5.** The photograph shows a feature formed by erosion in the Atacama Desert in Chile.

[Source: © International Baccalaureate Organization 2015]

13. The map shows Nazareth, an urban area in Pennsylvania, USA. The scale of the map is 1:24 000.